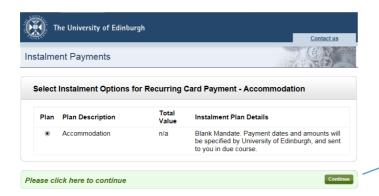

## Step 2

Click on continue

Step 3

Complete the card details form and billing address fields then click on continue

| nstalment Payments                  |                                                                           |
|-------------------------------------|---------------------------------------------------------------------------|
| Enter Credit / Debit Card           | Details                                                                   |
| Card Type*                          | VISA VISA 😂 🕞 💮                                                           |
| Card Holder Name*                   | _                                                                         |
| Card Number*                        |                                                                           |
| Card Security Code*                 | <b>2</b>                                                                  |
| Expiry Date (MMM/YYYY)*             |                                                                           |
| Start Date (MMM/YYYY)               | ~                                                                         |
| Billing Address                     |                                                                           |
| Your billing address is the address | ress where you are receiving the statements for your credit / debit card. |
| Country*                            | UNITED KINGDOM 🗸                                                          |
| Postcode*                           |                                                                           |
| House / Flat 🕝<br>No.               |                                                                           |