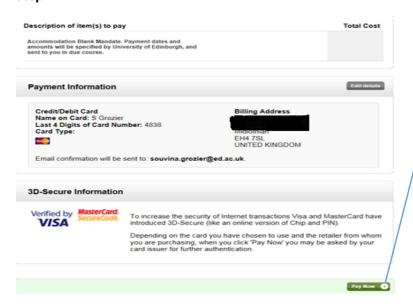

## Step 4

Confirm the change by clicking on 'Pay Now'

Please note a token payment of £1 will be taken to test the card and will be refunded on the same day back to your card.

You will still be required to make a manual payment if you missed a payment.