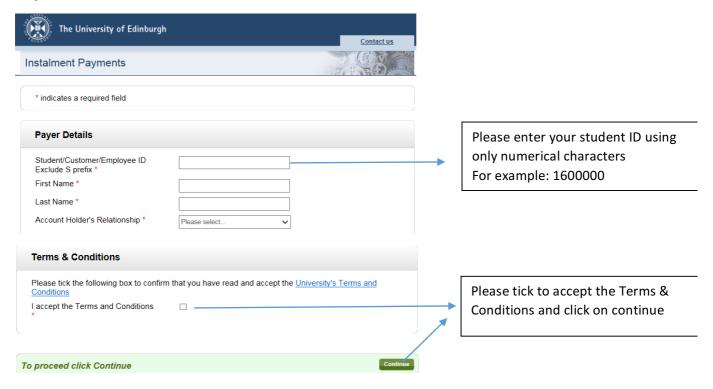

To change your payment details, use the following link and complete all fields

https://www.payments.ed.ac.uk/accommodation

**Please allow at least 10 working days** before your next due instalment to allow the changes to take place.

## Step 1



## Step 2



Click on continue



Step 3

Complete the card details form and billing address fields then click on continue

| nstalment Payments                  |                                                                           |
|-------------------------------------|---------------------------------------------------------------------------|
| Enter Credit / Debit Card           | Details                                                                   |
| Card Type*                          | VISA VISA 😂 🕞 💮                                                           |
| Card Holder Name*                   | _                                                                         |
| Card Number*                        |