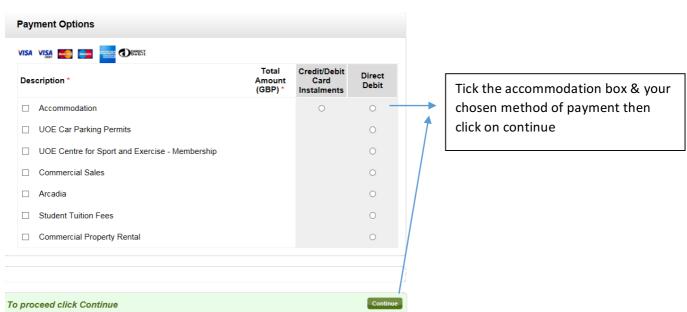

## Step 2

Click on continue

Step 3

Complete the card details form and billing address fields then click on continue

| nstalment Payments                  |                                                                           |
|-------------------------------------|---------------------------------------------------------------------------|
| Enter Credit / Debit Card           | Details                                                                   |
| Card Type*                          | VISA VISA 😂 🕞 💮                                                           |
| Card Holder Name*                   | _                                                                         |
| Card Number*                        |                                                                           |
| Card Security Code*                 | <b>2</b>                                                                  |
| Expiry Date (MMM/YYYY)*             |                                                                           |
| Start Date (MMM/YYYY)               | ~                                                                         |
| Billing Address                     |                                                                           |
| Your billing address is the address | ress where you are receiving the statements for your credit / debit card. |
| Country*                            | UNITED KINGDOM 🗸                                                          |
| Postcode*                           |                                                                           |
| House / Flat 🕝<br>No.               |                                                                           |